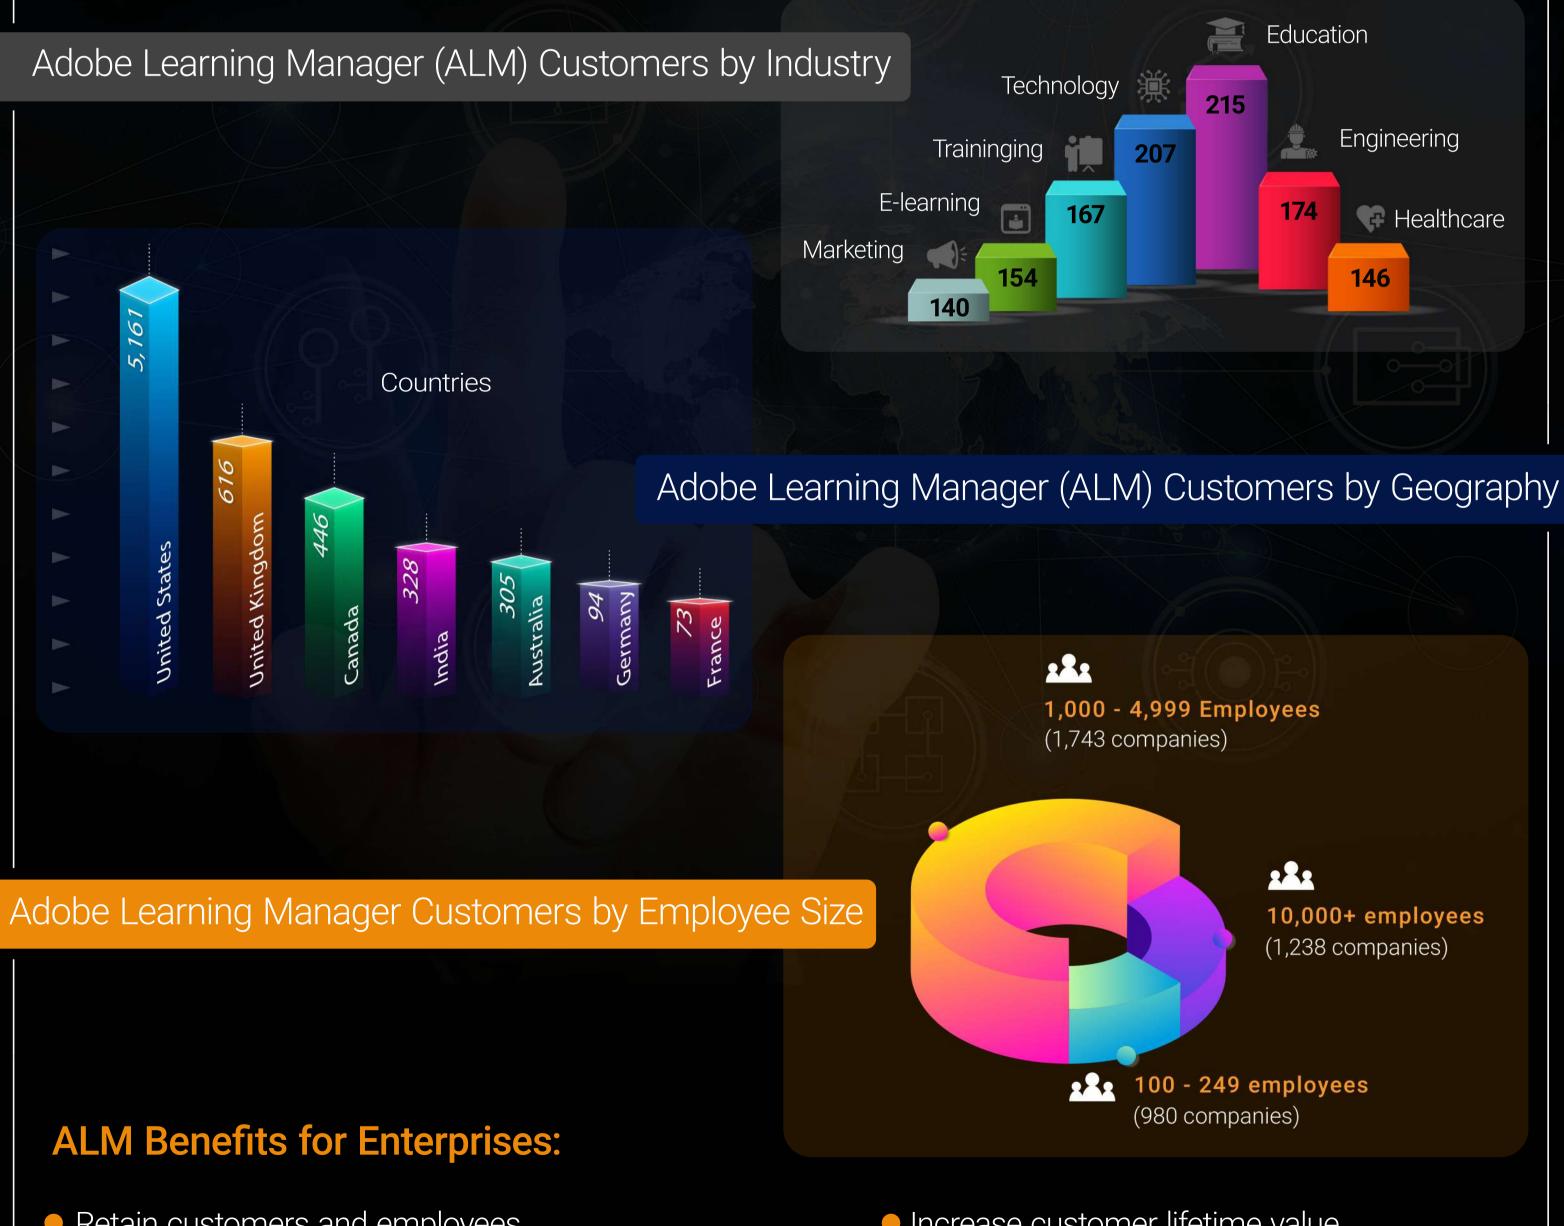

## Adobe Learning Manager (ALM) Market Analysis & Overview-

Formerly Name – Adobe Captivate Prime

Market Share – 2.85%

Current Customers – 8027

Ranking - #9

Employee Range – 1000-4999

- Retain customers and employees.
- Reduce customer support costs.

- Increase customer lifetime value.
- Boost sales and partner team performance.
- Maintain compliance through training.